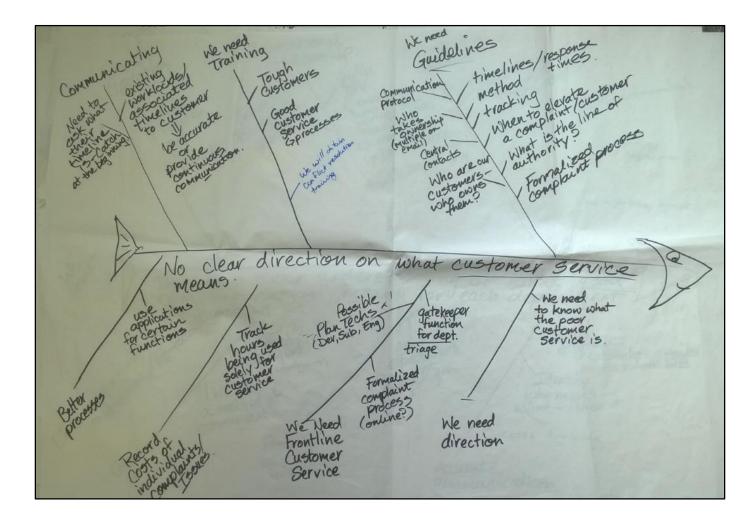

#### Facilitated Session # 2 – Fishbone Diagram

This is a facilitated discussion that uses a fish skeleton to frame-up solutions to the issues that have been refined in the previous activities. Each fin represents a big-picture solution and the sub-fins are the ideas and details of that support that solution.

- In the fish diagram, we frame the wording of the solutions with:
  - 1. We can...
  - 2. We will...
  - **3.** I will...
  - 4. I can....
  - 5. We need...
  - 6. I need...

#### Facilitated Session # 2 – Fishbone Diagram

- To develop solutions and opportunities for the SWOT analysis;
- To take ownership and control of where we want to go in the next three years; and
- To determine the future outcomes/goals for the Operational Plan, along with specific actions.

#### Facilitated Session # 2 – Fishbone Diagram