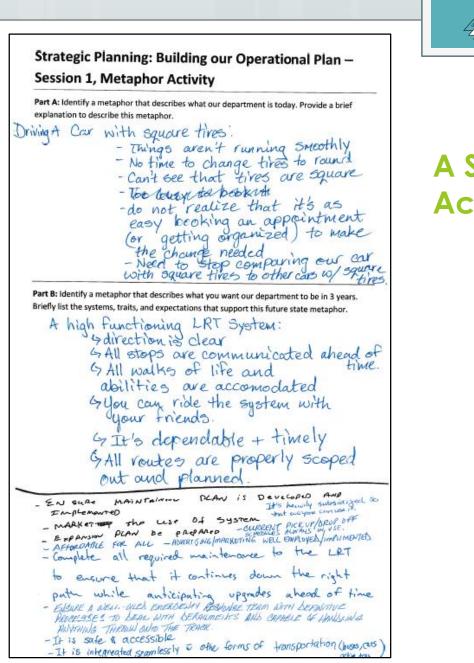

## Facilitated Session # 1 – The Metaphor Exchange

- In Part A they will identify a metaphor for what they believe the department is today.
- In Part B they will identify a metaphor for what they want our department to look and feel like in 3 years. Also in Part B, the participant will briefly list the systems, traits, and expectations that support their future state metaphor.
- Then as a group, sheets are passed to the participant to the right. This participant will then add to the list of systems, traits, and expectations that supports their neighbour's metaphor.
- Once each participant is done adding to their neighbour's sheet, we will once again pass the sheet to the right for the next participant's input. We will repeat this process until each sheet makes it back to the original participant author.

#### A Scan from the Metaphor Activity

#### Facilitated Session # 1 – The Metaphor Exchange

- To acknowledge and bring meaning to how we feel that the department looks and operates today
- A positive way to determine and visualize our future state
- To provide a visualized metaphorical contrast between our current and future state
- Promotes creativity and solutions-oriented thinking
- Enables us to accept and build upon each other's ideas
- Identifies the commonalities of where we want to be in 3 years