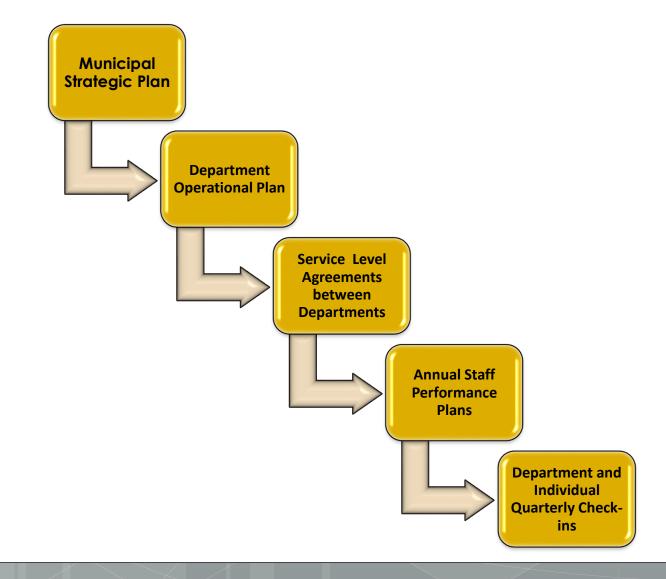

### **The Operational Plan**

## The basic steps of preparing an Operational Plan

- 1. Get the 'Buy-in'
- 2. Book the mandatory Team sessions
- Facilitate the conversations and collect 'the goods'
- 4. Build the draft plan & review with Team
- 5. Finalize the draft plan
- 6. Implement and share the plan
  - 7. Monitor and update

Continuous Check-ins